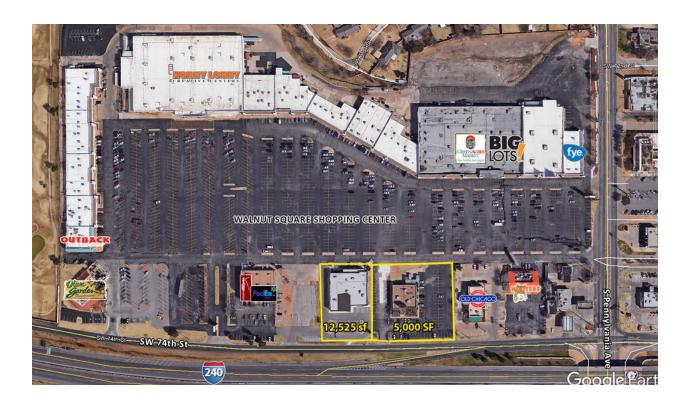

2201 W Interstate 240 Service Road, Oklahoma City, OK 73159

| RETAIL OUTPARCEL SPACE NOW AVAILABLE                   |                               |                                                                                                                                                                                                                                                                                                                                                                                                                                           |  |  |
|--------------------------------------------------------|-------------------------------|-------------------------------------------------------------------------------------------------------------------------------------------------------------------------------------------------------------------------------------------------------------------------------------------------------------------------------------------------------------------------------------------------------------------------------------------|--|--|
| Available SF:                                          | 5,000 - 12,525 SF             | This former Pioneer Pies building, 5,000 SF is available for lease or Build-To-Suit or Ground Lease.                                                                                                                                                                                                                                                                                                                                      |  |  |
|                                                        |                               | The 12,525 SF stand-alone building between the former Pioneer Pies and Fedex is also available for lease.                                                                                                                                                                                                                                                                                                                                 |  |  |
| Lease Rate:                                            | Negotiable                    | Walnut Square is located at the NW/corner of I-240<br>and S Pennsylvania. The property is 314,299 square<br>feet offering the highest visibility from the I-240<br>corridor, the main retail corridor in south Oklahoma<br>City.                                                                                                                                                                                                          |  |  |
| <b>Cross Streets:</b><br>FOR MORE INFORMATION, CONTACT | I-240 & S Pennsylvania Avenue | National retailers located along this five mile stretch<br>includes Hobby Lobby, Green Acres Market, Big Lots,<br>Conn's, Old Navy, Michaels, Marshalls, Ross Dress For<br>Less, Lane Bryant, Northern Tool, Lowes, Home<br>Depot, Wal-Mart SuperCenter, Burlington, Petsmart,<br>Dollars Tree as well as an abundance of national<br>restaurant chains: Olive Garden, Outback, Golden<br>Corral, Hooters, Old Chicago, Joe's Crab Shack. |  |  |
| FOR MORE INFORMATION, CONTACT                          |                               | 021317                                                                                                                                                                                                                                                                                                                                                                                                                                    |  |  |
| Susan Brinkley                                         | Ev Ernst                      | George Williams                                                                                                                                                                                                                                                                                                                                                                                                                           |  |  |
| sbrinkley@priceedwards.com                             | eernst@priceedwards.com       | gwilliams@priceedwards.com                                                                                                                                                                                                                                                                                                                                                                                                                |  |  |
| 405.239.1244                                           | 405.843.7474                  | 405.239.1270                                                                                                                                                                                                                                                                                                                                                                                                                              |  |  |
| 210 Park Ave, Suite 700                                | 210 Park Ave, Suite 700       | 210 Park Ave, Suite 700                                                                                                                                                                                                                                                                                                                                                                                                                   |  |  |
| Oklahoma City, OK 73102                                | Oklahoma City, OK 73102       | Oklahoma City, OK 73102                                                                                                                                                                                                                                                                                                                                                                                                                   |  |  |