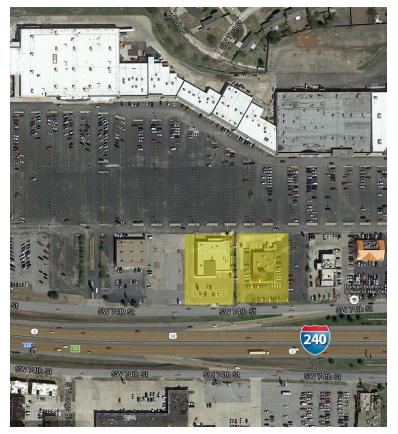

2201 W Interstate 240 Service Road, Oklahoma City, OK 73159

| RETAIL OUTPARCEL SPACE NOW AVAILABLE                   |                               |                                                                                                                                                                                                                                                                                                                                                                                                                                           |  |  |
|--------------------------------------------------------|-------------------------------|-------------------------------------------------------------------------------------------------------------------------------------------------------------------------------------------------------------------------------------------------------------------------------------------------------------------------------------------------------------------------------------------------------------------------------------------|--|--|
| Available SF:                                          | 5,000 - 12,525 SF             | This former Pioneer Pies building, 5,000 SF is available for lease or Build-To-Suit or Ground Lease.                                                                                                                                                                                                                                                                                                                                      |  |  |
|                                                        |                               | The 12,525 SF stand-alone building between the former Pioneer Pies and Fedex is also available for lease.                                                                                                                                                                                                                                                                                                                                 |  |  |
| Lease Rate:                                            | Negotiable                    | Walnut Square is located at the NW/corner of I-240<br>and S Pennsylvania. The property is 314,299 square<br>feet offering the highest visibility from the I-240<br>corridor, the main retail corridor in south Oklahoma<br>City.                                                                                                                                                                                                          |  |  |
| <b>Cross Streets:</b><br>FOR MORE INFORMATION, CONTACT | I-240 & S Pennsylvania Avenue | National retailers located along this five mile stretch<br>includes Hobby Lobby, Green Acres Market, Big Lots,<br>Conn's, Old Navy, Michaels, Marshalls, Ross Dress For<br>Less, Lane Bryant, Northern Tool, Lowes, Home<br>Depot, Wal-Mart SuperCenter, Burlington, Petsmart,<br>Dollars Tree as well as an abundance of national<br>restaurant chains: Olive Garden, Outback, Golden<br>Corral, Hooters, Old Chicago, Joe's Crab Shack. |  |  |
| FOR MORE INFORMATION, CONTACT                          |                               | 021317                                                                                                                                                                                                                                                                                                                                                                                                                                    |  |  |
| Susan Brinkley                                         | Ev Ernst                      | George Williams                                                                                                                                                                                                                                                                                                                                                                                                                           |  |  |
| sbrinkley@priceedwards.com                             | eernst@priceedwards.com       | gwilliams@priceedwards.com                                                                                                                                                                                                                                                                                                                                                                                                                |  |  |
| 405.239.1244                                           | 405.843.7474                  | 405.239.1270                                                                                                                                                                                                                                                                                                                                                                                                                              |  |  |
| 210 Park Ave, Suite 700                                | 210 Park Ave, Suite 700       | 210 Park Ave, Suite 700                                                                                                                                                                                                                                                                                                                                                                                                                   |  |  |
| Oklahoma City, OK 73102                                | Oklahoma City, OK 73102       | Oklahoma City, OK 73102                                                                                                                                                                                                                                                                                                                                                                                                                   |  |  |