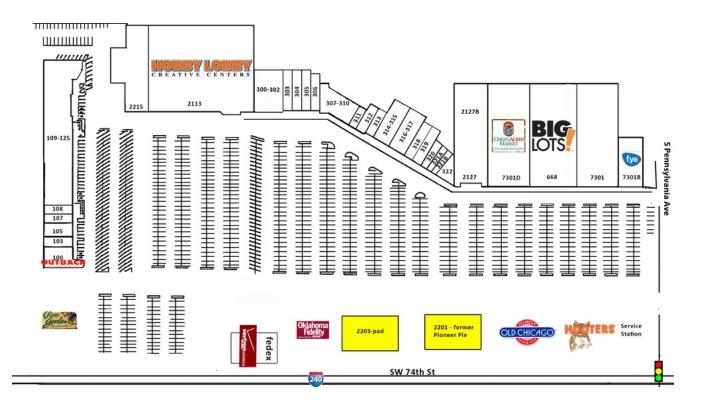

2201 W Interstate 240 Service Road, Oklahoma City, OK 73159

| RETAIL OUTPARCEL SPACE NOW AVAILABLE                   |                               |                                                                                                                                                                                                                                                                                                                                                                                                                                           |  |  |
|--------------------------------------------------------|-------------------------------|-------------------------------------------------------------------------------------------------------------------------------------------------------------------------------------------------------------------------------------------------------------------------------------------------------------------------------------------------------------------------------------------------------------------------------------------|--|--|
| Available SF:                                          | 5,000 - 12,525 SF             | This former Pioneer Pies building, 5,000 SF is available for lease or Build-To-Suit or Ground Lease.                                                                                                                                                                                                                                                                                                                                      |  |  |
|                                                        |                               | The 12,525 SF stand-alone building between the former Pioneer Pies and Fedex is also available for lease.                                                                                                                                                                                                                                                                                                                                 |  |  |
| Lease Rate:                                            | Negotiable                    | Walnut Square is located at the NW/corner of I-240<br>and S Pennsylvania. The property is 314,299 square<br>feet offering the highest visibility from the I-240<br>corridor, the main retail corridor in south Oklahoma<br>City.                                                                                                                                                                                                          |  |  |
| <b>Cross Streets:</b><br>FOR MORE INFORMATION, CONTACT | I-240 & S Pennsylvania Avenue | National retailers located along this five mile stretch<br>includes Hobby Lobby, Green Acres Market, Big Lots,<br>Conn's, Old Navy, Michaels, Marshalls, Ross Dress For<br>Less, Lane Bryant, Northern Tool, Lowes, Home<br>Depot, Wal-Mart SuperCenter, Burlington, Petsmart,<br>Dollars Tree as well as an abundance of national<br>restaurant chains: Olive Garden, Outback, Golden<br>Corral, Hooters, Old Chicago, Joe's Crab Shack. |  |  |
| FOR MORE INFORMATION, CONTACT                          |                               | 021317                                                                                                                                                                                                                                                                                                                                                                                                                                    |  |  |
| Susan Brinkley                                         | Ev Ernst                      | George Williams                                                                                                                                                                                                                                                                                                                                                                                                                           |  |  |
| sbrinkley@priceedwards.com                             | eernst@priceedwards.com       | gwilliams@priceedwards.com                                                                                                                                                                                                                                                                                                                                                                                                                |  |  |
| 405.239.1244                                           | 405.843.7474                  | 405.239.1270                                                                                                                                                                                                                                                                                                                                                                                                                              |  |  |
| 210 Park Ave, Suite 700                                | 210 Park Ave, Suite 700       | 210 Park Ave, Suite 700                                                                                                                                                                                                                                                                                                                                                                                                                   |  |  |
| Oklahoma City, OK 73102                                | Oklahoma City, OK 73102       | Oklahoma City, OK 73102                                                                                                                                                                                                                                                                                                                                                                                                                   |  |  |